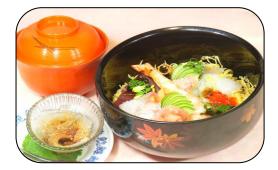

## CHIRASHI-SUSHI SET ¥1,600

Chirashi-sushi, Soup, and sweets

Assorted Sushi, Soup, and sweets

**GOTO UDON SET** ¥1,100 GOTO Udon\*, Sushi, and sweets

\*Hand-made noodles with camelia oil [Available only from Mondays to Fridays]